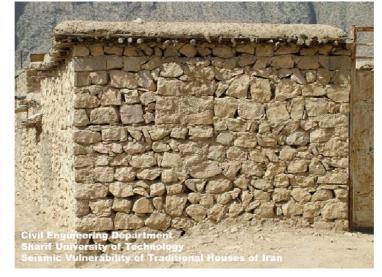

0

like buildings with adobe walls and wooden flat roof, this kind of buildings are usually found in mountanious regions.